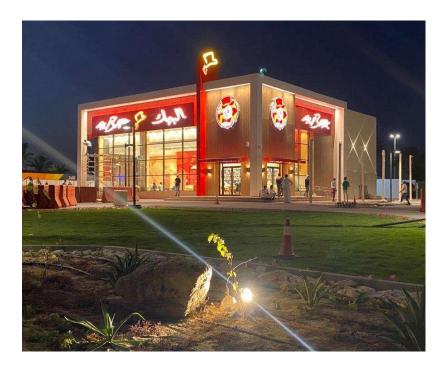

### AlBaik, Saudi Arabia

Service: Construction - turnkey

Category: Food & Beverages

Due to client satisfaction, PPE have executed off Three branches of AlBaik restaurant in Saudi Arabia: DMM Airport, Dammam and Sihat branch.