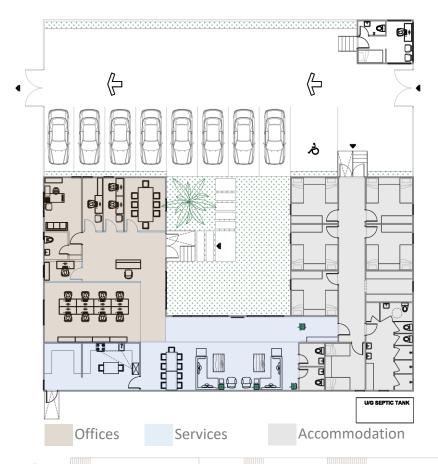

### **Portacabins**

الهيئة الملكية لمحافظة العلا Royal Commission for AlUla

Service: Design Proposal

■ Category: Corporate/ Porta Cabin

Area: 800 sqm

الهيئة الملكية لمحافظة العلا Royal Commission for AlUla

Service: Design & Build

Category: Corporate/ Porta Cabin

**Area:** 107 sqm

Site Plan

Floor Plan

Service: Design & Build

Category: Corporate/ Porta Cabin

Area: 166 sqm

Floor Plan

الهيئة الملكية لمحافظة العلا Royal Commission for AlUla

**Executed Site Photos** 