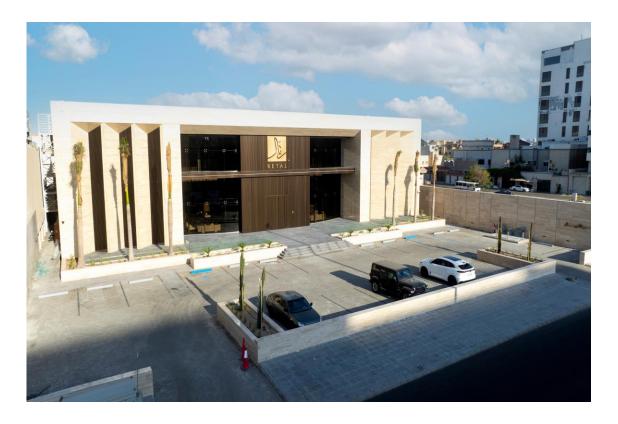

KBR

Service: Design & BuildCategory: Corporate

**Area:** 3900 sqm

Service: Design & BuildCategory: Corporate

■ **Area:** 896 sqm

Service: Design & Build

Category: RetailArea: 430 sqm