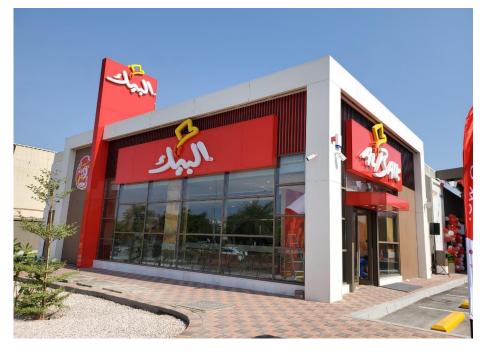

### AlBaik, Saudi Arabia

Service: Construction - turnkey

Category: Food & Beverages

Due to client satisfaction, PPE have executed off Three branches of AlBaik restaurant in Saudi Arabia: DMM Airport, Dammam and Sihat branch.