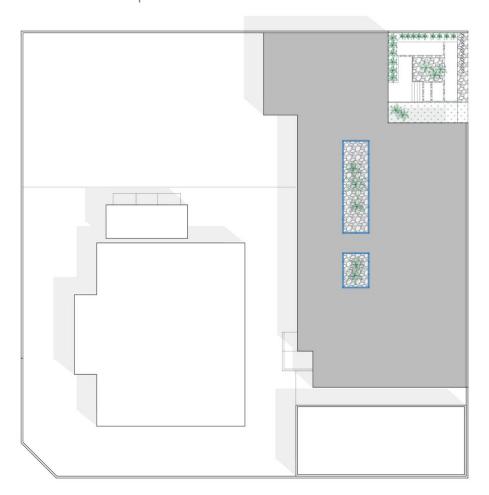

### **Portacabins**

الهيئة الملكية لمحافظة العلا Royal Commission for AlUla

Service: Design Proposal

■ Category: Corporate/ Porta Cabin

Area: 800 sqm

الهيئة الملكية لمحافظة العلا Royal Commission for AlUla

Service: Design & Build

Category: Corporate/ Porta Cabin

**Area:** 107 sqm

Site Plan

Floor Plan

Service: Design & Build

Category: Corporate/ Porta Cabin

Area: 166 sqm

Floor Plan

الهيئة الملكية لمحافظة العلا Royal Commission for AlUla

**Executed Site Photos** 