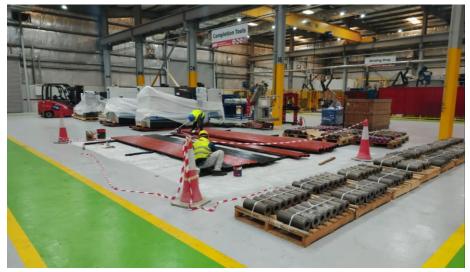

## **Industrial Projects**

#### **National Oilwell Varo**

- Service: Design, Construction, and Fitout
- Category: Corporate
- Scope:
- ✓ Design and built of workspace, and storage area.
- ✓ Design and built of Firefighting works
- ✓ MODON approvals services
- ✓ Architectural Finishing: Sandwich panel and insulation
- ✓ Interior Finishing; wall paint, epoxy flooring.
- √ Steel Fabrication
- ✓ Glass Works: Exterior façade entrance.
- ✓ Mechanical Works/ HVAC
- ✓ Electrical Works
- ✓ IT & Data Works
- √ Security Systems
- ✓ Furniture Installation