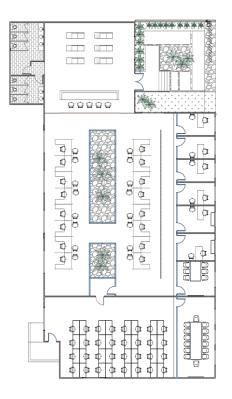

### **Portacabins**

الهيئة الملكية لمحافظة العلا Royal Commission for AlUla

Service: Design Proposal

■ Category: Corporate/ Porta Cabin

Area: 800 sqm

الهيئة الملكية لمحافظة العلا Royal Commission for AlUla

Service: Design & Build

Category: Corporate/ Porta Cabin

**Area:** 107 sqm

Site Plan

Floor Plan

Service: Design & Build

Category: Corporate/ Porta Cabin

Area: 166 sqm

Floor Plan

الهيئة الملكية لمحافظة العلا Royal Commission for AlUla

**Executed Site Photos** 