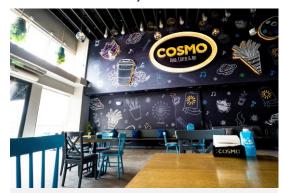

### Cosmo, Saudi Arabia

Service: Turnkey

Category: Food & Beverages

Due to client satisfaction, PPE have executed three branches of Cosmo café in Saudi Arabia.

Prince Turki Road, Khobar

Riyadh Park, Riyadh

**Dhahran Park, Dhahran** 