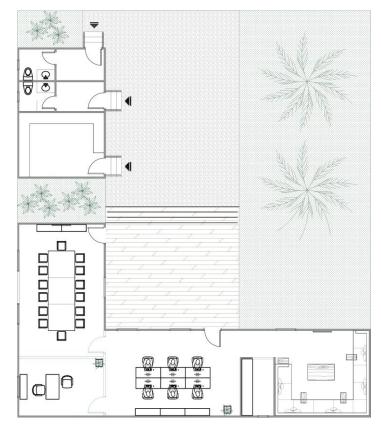

### **Portacabins**

الهيئة الملكية لمحافظة العلا Royal Commission for AlUla

Service: Design Proposal

■ Category: Corporate/ Porta Cabin

Area: 800 sqm

الهيئة الملكية لمحافظة العلا Royal Commission for AlUla

Service: Design & Build

Category: Corporate/ Porta Cabin

**Area:** 107 sqm

Site Plan

Floor Plan

Service: Design & Build

Category: Corporate/ Porta Cabin

Area: 166 sqm